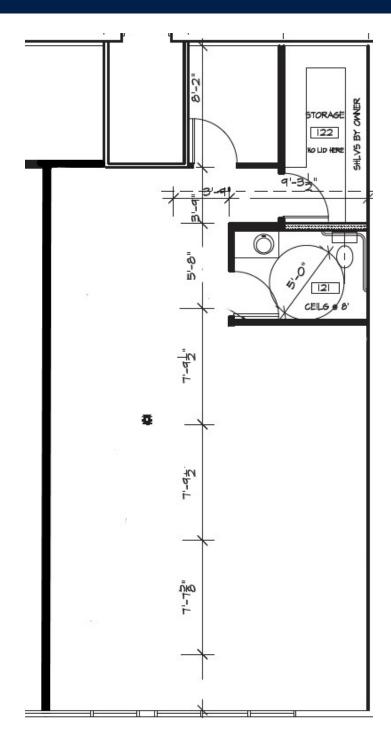

#### **CURRENT AVAILABILITY**

| SUITE | SIZE | AVAILABLE |
|-------|------|-----------|
| 111   | 792  | Now       |

## FOR LEASE

**SEDGWICK LANDING RETAIL 3** 

423 SOUTHWEST SEDGWICK ROAD, PORT ORCHARD

Suite 111 - 792 Rentable Square Feet