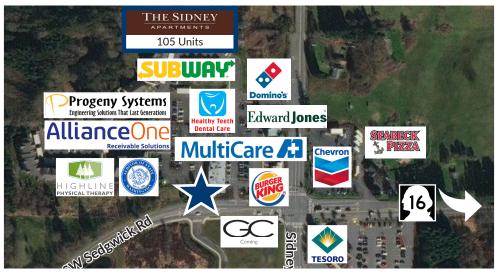

#### **FEATURES**

- Retail Space Available
- Located on Corner of Busy Sedgwick and Sidney Intersection
- Daily Traffic Count > 15,000 on Sedgwick
- Conveniently located off HWY 16
- Opportunity for Exterior Building Signage
- Professionally Managed by Rush Properties