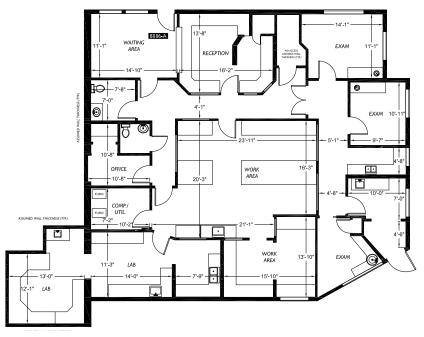

#### **CURRENT AVAILABILITY**

| SUITE | SIZE  | AVAILABLE |
|-------|-------|-----------|
| 8114A | 2,110 | Now       |
| 8116A | 2,741 | Q1 2019   |