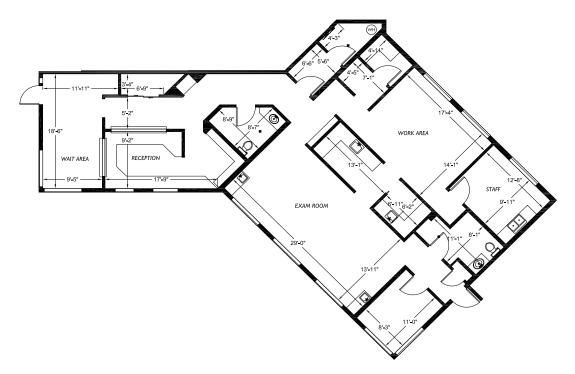

### PUYALLUP PROFESSIONAL PLAZA BUILDING 1 8114-8116 112TH ST. CT. E., PUYALLUP

Suite 8114A - 2,110 Rentable Square Feet